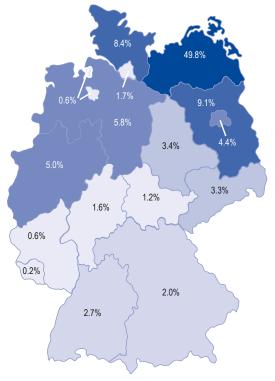

# Students according to Regional Origin (here: only German Students at UR with a German

University Entrance Qualification)