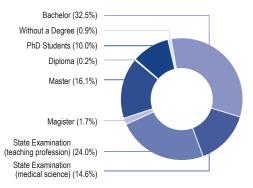

| 514                 |
| THF               | 254                          | 352                       | 8                   |
| UMR               | 419                          | 2,370                     | 392                 |
| WSF               | 616                          | 1,651                     | 282                 |
| Further Education | 3                            | 103                       | 54                  |
| total             | 4,186                        | 13,323                    | 2,178               |

neadcount (1st course of study, 1st subject \*\* successfully completed final examinations

# Students according to Regional Origin (here: only German Students at UR with a German

University Entrance Qualification)



# Students according to intended degree



#### University of Rostock