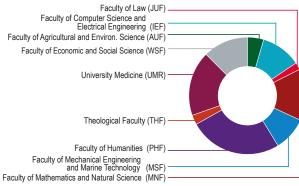

# **Students**

Students per Faculty (Winter Term 2018/2019)

|                                 | Number | in %  |
|---------------------------------|--------|-------|
| First-Year Students, 2018       | 4,186  |       |
| thereof female                  | 1,938  | 46.3% |
| thereof international           | 698    | 16.7% |
| Students, Winter Term 2018/2019 | 13,323 |       |
| thereof female                  | 6,545  | 49.1% |
| thereof international           | 1,617  | 12.1% |
| Graduates, 2018                 | 2,178  |       |
| thereof female                  | 1,101  | 50.6% |

| Faculty           | First-Year Students*<br>2018 | Students*<br>WS 2018/2019 | Graduates**<br>2018 |
|-------------------|------------------------------|---------------------------|---------------------|
| AUF               | 201                          | 595                       | 129                 |
| IEF               | 579                          | 1,465                     | 202                 |
| JUF               | 102                          | 262                       | 35                  |
| MNF               | 663                          | 1,893                     | 340                 |
| MSF               | 422                          | 1,237                     | 222                 |
| PHF               | 927                          | 3,395                     | 514                 |
| THF               | 254                          | 352                       | 8                   |
| UMR               | 419                          | 2,370                     | 392                 |
| WSF               | 616                          | 1,651                     | 282                 |
| Further Education | 3                            | 103                       | 54                  |
| total             | 4,186                        | 13,323                    | 2,178               |